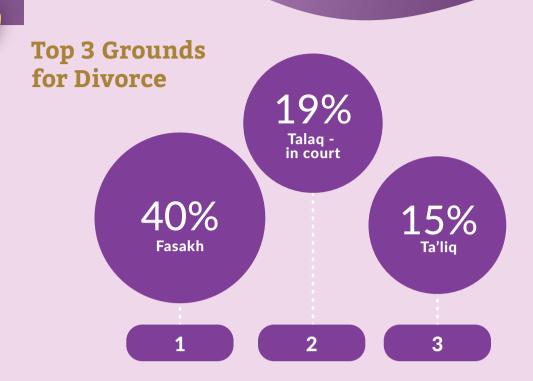

**TELENISA**

**INFOGRAPHIC 2022** 

A short summary based on the Telenisa Statistic and Findings 2022

### **Client Demographics**

Total number of clients in 2022 was







**Occupations** 







15%

(middle-income tier)

M20

**Help Requested** 



**3 Issues Concerning Polygamous Marriage** 

#### **Method of Communication**

ব্যুত 78% **TELEPHONE** 

(lower-income tier)







14% Undisclosed

> 24% WITHOUT WIFE'S CONSENT #1

18% **HUSBAND NOT PROVIDING MAINTENANCE** #2

14% **HUSBAND NEGLECTING CHILD MAINTENANCE** 

#3

**TELENISA LEGAL CLINIC** 

T +6012 812 3424 🕓 🔇

E telenisa@sistersinislam.org.my

@Telenisa.SIS











## **TELENISA**

**INFOGRAPHIC 2022** 

A short summary based on the Telenisa Statistic and Findings 2022

#### **Top 4 Reasons for Marriage Breakdown**





Issues in Wives' Maintenance

INADEQUATE 50%

#### **Issues Affecting Wives**



# Issues Relevant HUSBAND IS UNEMPLOYED 28% HUSBAND DOES 11%



#### **Issues Relevant to Children**





#### TELENISA LEGAL CLINIC

- T +6012 812 3424 🕓 🔇
- E telenisa@sistersinislam.org.my







Operates on: Tuesdays, Wednesdays & Thursdays • From 10:00AM to 5:00PM



Celebrating