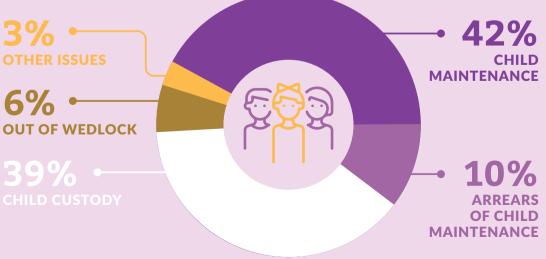

ions** 







15%

(middle-income tier)

M20

**Help Requested** 



**3 Issues Concerning Polygamous Marriage** 

#### **Method of Communication**

ব্যুত 78% **TELEPHONE** 

(lower-income tier)







14% Undisclosed

> 24% WITHOUT WIFE'S CONSENT #1

18% **HUSBAND NOT PROVIDING MAINTENANCE** #2

14% **HUSBAND NEGLECTING CHILD MAINTENANCE** 

#3

**TELENISA LEGAL CLINIC** 

T +6012 812 3424 🕓 🔇

E telenisa@sistersinislam.org.my

@Telenisa.SIS











## **TELENISA**

**INFOGRAPHIC 2022** 

A short summary based on the Telenisa Statistic and Findings 2022

#### **Top 4 Reasons for Marriage Breakdown**





Issues in Wives' Maintenance

INADEQUATE 50%

#### **Issues Affecting Wives**



# Issues Relevant HUSBAND IS UNEMPLOYED 28% HUSBAND DOES 11%



#### **Issues Relevant to Children**





#### TELENISA LEGAL CLINIC

- T +6012 812 3424 🕓 🔇
- E telenisa@sistersinislam.org.my







Operates on: Tuesdays, Wednesdays & Thursdays • From 10:00AM to 5:00PM



Celebrating