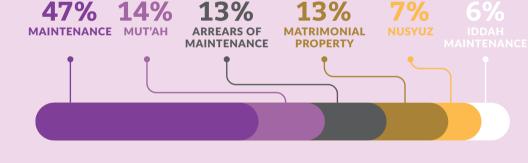

#### **Top 4 Reasons for Marriage Breakdown**

Issues in Wives' Maintenance

INADEQUATE 50%