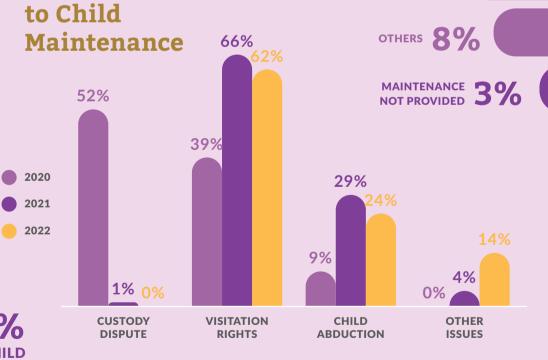

of clients in 2022 was







**Occupations** 







15%

(middle-income tier)

M20

**Help Requested** 



**3 Issues Concerning Polygamous Marriage** 

#### **Method of Communication**

ব্যুত 78% **TELEPHONE** 

(lower-income tier)







14% Undisclosed

> 24% WITHOUT WIFE'S CONSENT #1

18% **HUSBAND NOT PROVIDING MAINTENANCE** #2

14% **HUSBAND NEGLECTING CHILD MAINTENANCE** 

#3

**TELENISA LEGAL CLINIC** 

T +6012 812 3424 🕓 🔇

E telenisa@sistersinislam.org.my

@Telenisa.SIS











## **TELENISA**

**INFOGRAPHIC 2022** 

A short summary based on the Telenisa Statistic and Findings 2022

#### **Top 4 Reasons for Marriage Breakdown**





Issues in Wives' Maintenance

INADEQUATE 50%

#### **Issues Affecting Wives**



# Issues Relevant HUSBAND IS UNEMPLOYED 28% HUSBAND DOES 11%



#### **Issues Relevant to Children**





#### TELENISA LEGAL CLINIC

- T +6012 812 3424 🕓 🔇
- E telenisa@sistersinislam.org.my







Operates on: Tuesdays, Wednesdays & Thursdays • From 10:00AM to 5:00PM



Celebrating