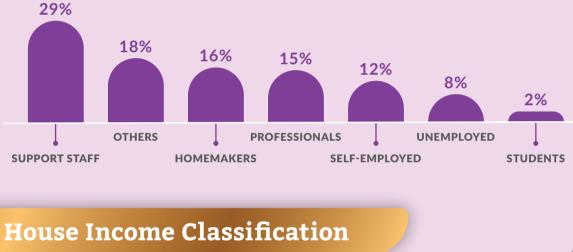

### **Client Demographics**

Total number of clients in 2022 was

**Occupations** 

15%

(middle-income tier)

M20

**Help Requested** 

**3 Issues Concerning Polygamous Marriage** 