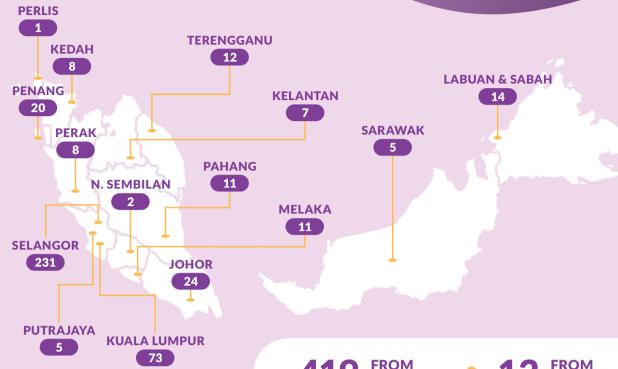

### **Client Demographics**

Total number of clients in 2022 was

**Occupations** 

15%

(middle-income tier)

M20

**Help Requested** 

**3 Issues Concerning Polygamous Marriage** 