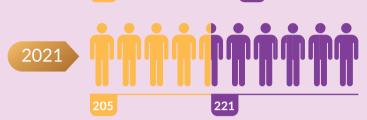

### **Client Demographics**

Total number of clients in 2022 was

**Occupations** 

15%

(middle-income tier)

M20

**Help Requested** 

**3 Issues Concerning Polygamous Marriage** 