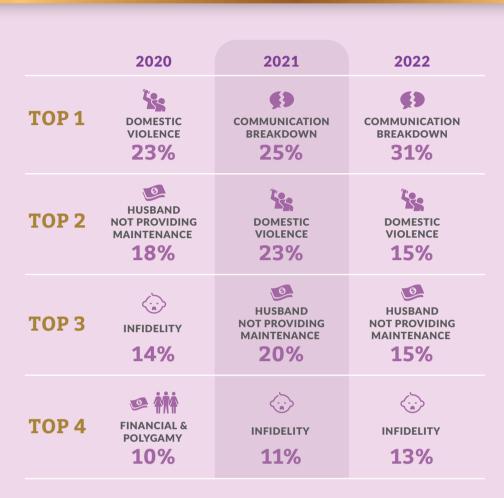

#### **Top 4 Reasons for Marriage Breakdown**

Issues in Wives' Maintenance

INADEQUATE 50%